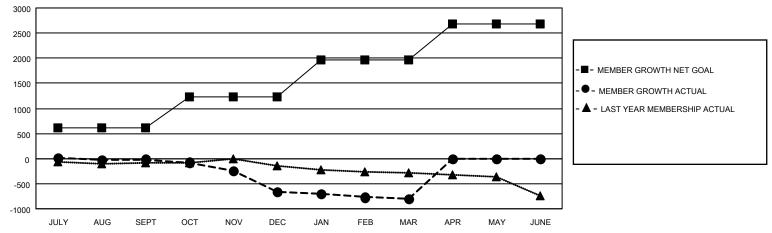

## GAT MONTHLY MEMBERSHIP PROGRESS REPORT

Multiple District 201

LOCATION: AUSTRALIA

Results as of: 3/31/2022

| Clubs         |               |             |               | Members               |                           |                         |                                                    |
|---------------|---------------|-------------|---------------|-----------------------|---------------------------|-------------------------|----------------------------------------------------|
|               | RESULTS FOR   | R 2021-2022 |               | RESULTS FOR 2021-2022 |                           |                         |                                                    |
| QUARTER       | NEW CLUB GOAL | NEW CLUBS   | DROPPED CLUBS | QUARTER               | MEMBER GROWTH NET<br>GOAL | MEMBER GROWTH<br>ACTUAL | DROPPED<br>MEMBERS ACTUAL<br>(including transfers) |
| JULY/AUG/SEPT | 1             | 0           | 12            | JULY/AUG/SE           | PT 618                    | 628                     | 548                                                |
| OCT/NOV/DEC   | 1             | 1           | 4             | OCT/NOV/DE            | C 612                     | 485                     | 1,041                                              |
| JAN/FEB/MAR   | 12            | 1           | 7             | JAN/FEB/MAF           | 732                       | 641                     | 683                                                |
| APR/MAY/JUNE  | 11            | 0           | 0             | APR/MAY/JUN           | NE 713                    | 0                       | 0                                                  |

## GOALS AND ACTUAL MEMBERS CUMULATIVE

| DROPPED CLUBS: 23 |       | 613 CLUBS OF 1187 ADDED 1 OR<br>MORE NEW MEMBERS | GENDER DISTRIBUTION               |                 |  |
|-------------------|-------|--------------------------------------------------|-----------------------------------|-----------------|--|
|                   |       |                                                  | MALE                              | 14,553 (63.31%) |  |
| L                 |       |                                                  | FEMALE                            | 8,430 (36.67%)  |  |
| DROPPED MEMBERS   |       |                                                  | NON BINARY                        | 1 (0.00%)       |  |
| DECEASED          | 239   |                                                  | PREFER NOT TO ANSWER              | 2 (0.01%)       |  |
| CLUB CANCELLED    | 5     |                                                  | TOTAL FAMILY UNIT MEMBERS         | 3,650           |  |
| OTHER             | 2,028 | CLICK HERE FOR CUMULATIVE                        | TOTAL FAMILT UNIT MEMBERS         | 3,000           |  |
| TOTAL             | 2,272 | MEMBERSHIP DATA                                  | FAMILY MEMBERS PAYING HAL<br>DUES | F 1,854         |  |