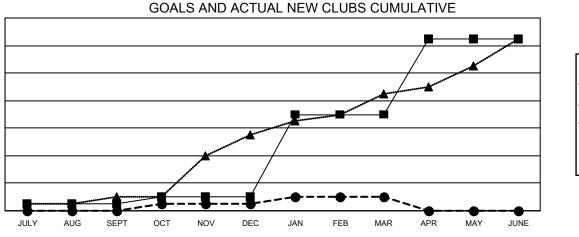

## GAT MONTHLY MEMBERSHIP PROGRESS REPORT

Multiple District 201

LOCATION: AUSTRALIA

Results as of: 3/31/2022

| Clubs         |               |             |               | Members               |                           |                         |                                                    |
|---------------|---------------|-------------|---------------|-----------------------|---------------------------|-------------------------|----------------------------------------------------|
|               | RESULTS FOR   | R 2021-2022 |               | RESULTS FOR 2021-2022 |                           |                         |                                                    |
| QUARTER       | NEW CLUB GOAL | NEW CLUBS   | DROPPED CLUBS | QUARTER               | MEMBER GROWTH NET<br>GOAL | MEMBER GROWTH<br>ACTUAL | DROPPED<br>MEMBERS ACTUAL<br>(including transfers) |
| JULY/AUG/SEPT | 1             | 0           | 12            | JULY/AUG/SE           | PT 618                    | 628                     | 548                                                |
| OCT/NOV/DEC   | 1             | 1           | 4             | OCT/NOV/DE            | C 612                     | 485                     | 1,041                                              |
| JAN/FEB/MAR   | 12            | 1           | 7             | JAN/FEB/MAF           | 732                       | 641                     | 683                                                |
| APR/MAY/JUNE  | 11            | 0           | 0             | APR/MAY/JUN           | NE 713                    | 0                       | 0                                                  |

## -■- CURRENT YEAR GOALS FOR NEW CLUBS

- CURRENT YEAR GOALS FOR NEW CLUB

- CURRENT YEAR ACTUAL NEW CLUBS
- ▲ LAST YEAR ACTUAL NEW CLUBS